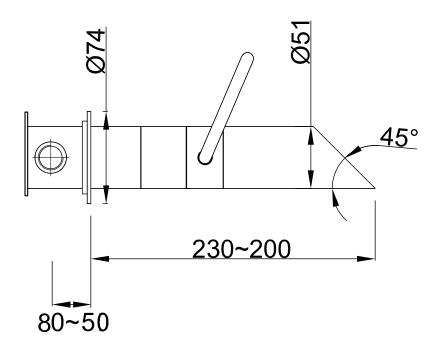

## JEE-O pure wall basin mixer specifications







middle off

right water flow





Article code:

300-1500

brushed stainless steel

Connection: Thread:

 $2 \times G \frac{1}{2}$ " (ø15mm / 0.6") British Standard Pipe (BSP)

300-1501

polished stainless steel

Dimension package: Total weight: Package weight:

L 38 x W 27 x H 16 cm 2.6 kg 0.4 kg

Material: Cartridge: Stainless Steel r304

Kerox ceramic mixing mechanism (progressive), item code  ${\bf 005\text{-}0201}$ 

JEE-O protect

Cleaning:

Flow at water of 38°C /100,4°F:

9L p/m at 3bar pressure

2 year warranty

HS code: 84818011900

SLS BS EN 817 Approvals: