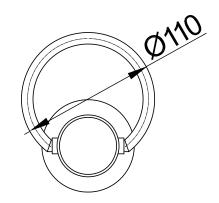

## JEE-O pure wall basin mixer specifications







middle off

right water flow





Article code:

300-1500

brushed stainless steel

Connection: Thread:

 $2 \times G \frac{1}{2}$ " (ø15mm / 0.6") British Standard Pipe (BSP)

300-1501

polished stainless steel

Dimension package: Total weight: Package weight:

L 38 x W 27 x H 16 cm 2.6 kg 0.4 kg

Material: Cartridge: Stainless Steel r304

Kerox ceramic mixing mechanism (progressive), item code  ${\bf 005\text{-}0201}$ 

JEE-O protect

Cleaning:

Flow at water of 38°C /100,4°F:

9L p/m at 3bar pressure

2 year warranty

HS code: 84818011900

SLS BS EN 817 Approvals: