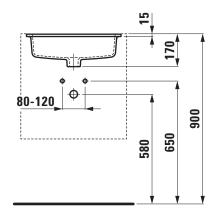

| 440 x 330 mm                      |
| Specification         | Charge 109 – without tap hole     |
|                       | hidden overflow                   |
| Special specification | Charge 155 – glazed outer surface |
| Weight                | 8,0 kg                            |
| Mounting acc. incl.   | Template, order no. 89094.3       |
| Mounting acc. excl.   | Mounting set, order no. 89911.0   |
| Colours               | see colour table                  |

## SPECIFICATION TEXT

Built in basin grinded Laufen-SAVOY, sanitary ceramic

dimensions 500 x 395 mm, inside dimensions of the basin 440 x 330 mm, angular

Without tap hole, hidden overflow Special feature: overflow channel glazed Further options: glazed outer surface

Order no. 81894.8

## TECHNICAL DRAWINGS / S 1 : 20