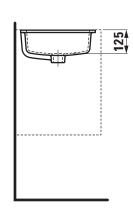

440 x 330 mm                      |
| Specification         | Charge 109 – without tap hole     |
|                       | hidden overflow                   |
| Special specification | Charge 155 – glazed outer surface |
| Weight                | 8,0 kg                            |
| Mounting acc. incl.   | Template, order no. 89094.3       |
| Mounting acc. excl.   | Mounting set, order no. 89911.0   |
| Colours               | see colour table                  |

## SPECIFICATION TEXT

Built in basin grinded Laufen-SAVOY, sanitary ceramic

dimensions 500 x 395 mm, inside dimensions of the basin 440 x 330 mm, angular

Without tap hole, hidden overflow Special feature: overflow channel glazed Further options: glazed outer surface

Order no. 81894.8

## TECHNICAL DRAWINGS / S 1 : 20