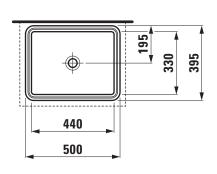

## Built in basin grinded 81894.8

| TECHNICAL DATA        |                                   |
|-----------------------|-----------------------------------|
| Order no.             | 81894.8                           |
| Dimensions            | 500 x 395 mm                      |
| Inside dimensions     |                                   |
| of the basin          | 440 x 330 mm                      |
| Specification         | Charge 109 – without tap hole     |
|                       | hidden overflow                   |
| Special specification | Charge 155 – glazed outer surface |
| Weight                | 8,0 kg                            |
| Mounting acc. incl.   | Template, order no. 89094.3       |
| Mounting acc. excl.   | Mounting set, order no. 89911.0   |
| Colours               | see colour table                  |

## SPECIFICATION TEXT

Built in basin grinded Laufen-SAVOY, sanitary ceramic

dimensions 500 x 395 mm, inside dimensions of the basin 440 x 330 mm, angular

Without tap hole, hidden overflow Special feature: overflow channel glazed Further options: glazed outer surface

## TECHNICAL DRAWINGS / S 1 : 20