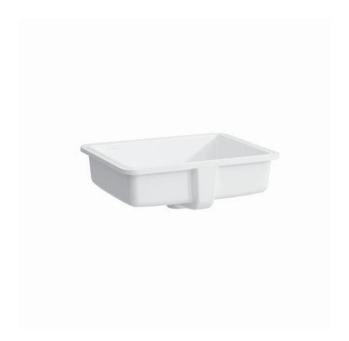

## Built in basin grinded 81894.8

| TECHNICAL DATA        |                                   |
|-----------------------|-----------------------------------|
| Order no.             | 81894.8                           |
| Dimensions            | 500 x 395 mm                      |
| Inside dimensions     |                                   |
| of the basin          | 440 x 330 mm                      |
| Specification         | Charge 109 – without tap hole     |
|                       | hidden overflow                   |
| Special specification | Charge 155 – glazed outer surface |
| Weight                | 8,0 kg                            |
| Mounting acc. incl.   | Template, order no. 89094.3       |
| Mounting acc. excl.   | Mounting set, order no. 89911.0   |
| Colours               | see colour table                  |

## SPECIFICATION TEXT

Built in basin grinded Laufen-SAVOY, sanitary ceramic

dimensions 500 x 395 mm, inside dimensions of the basin 440 x 330 mm, angular

Without tap hole, hidden overflow Special feature: overflow channel glazed Further options: glazed outer surface