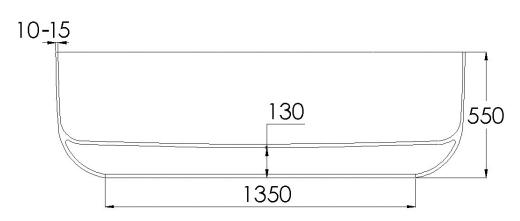

Material: Coating: Waste diameter: DADOquartz - Scratch & abrasion resistant Spray painted matt outside 50mm Dimensions: Bathtub rim: Net weight: L 178 x W 80 x H 55 mm 1 cm 102kg 277L

Water capacity: 102kg
277L

Note: cast products are subject to size variation of +/- 5 %

Dimension package: Package weight: L 183 x W 85 x H 70 cm

48kg

UV stability: 6 / BSEN438

25 year warranty

HS code: 68109900 European Standard: NEN-EN 14516-2015