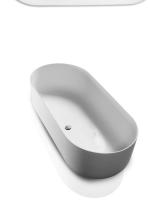

## JEE-O flow bath specifications

Article code:

**SBM069** 

White DADOquartz

SBM069 - black RAL 9005
Spray painted matt outside

SBM069 - green RAL 6003 Spray painted matt outside

SBM069 - grey RAL 7040 Spray painted matt outside