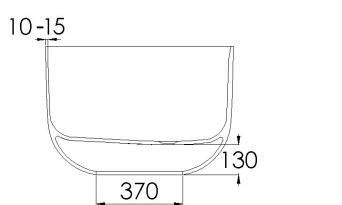

Material: Coating: Waste diameter: DADOquartz - Scratch & abrasion resistant Spray painted matt outside 50mm Dimensions: Bathtub rim: Net weight: L 178 x W 80 x H 55 mm 1 cm 102kg 277L

Water capacity: 102kg
277L

Note: cast products are subject to size variation of +/- 5 %

Dimension package: Package weight: L 183 x W 85 x H 70 cm

48kg

UV stability: 6 / BSEN438

25 year warranty

HS code: 68109900 European Standard: NEN-EN 14516-2015