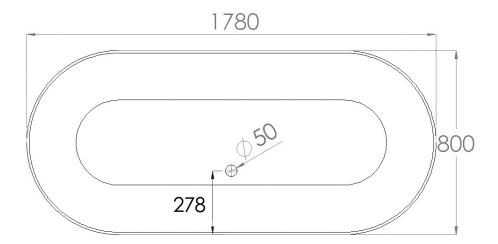

Material: Coating: Waste diameter: DADOquartz - Scratch & abrasion resistant Spray painted matt outside 50mm Dimensions: Bathtub rim: Net weight: L 178 x W 80 x H 55 mm 1 cm 102kg 277L

Water capacity: 102kg
277L

Note: cast products are subject to size variation of +/- 5 %

Dimension package: Package weight: L 183 x W 85 x H 70 cm

48kg

UV stability: 6 / BSEN438

25 year warranty

HS code: 68109900 European Standard: NEN-EN 14516-2015