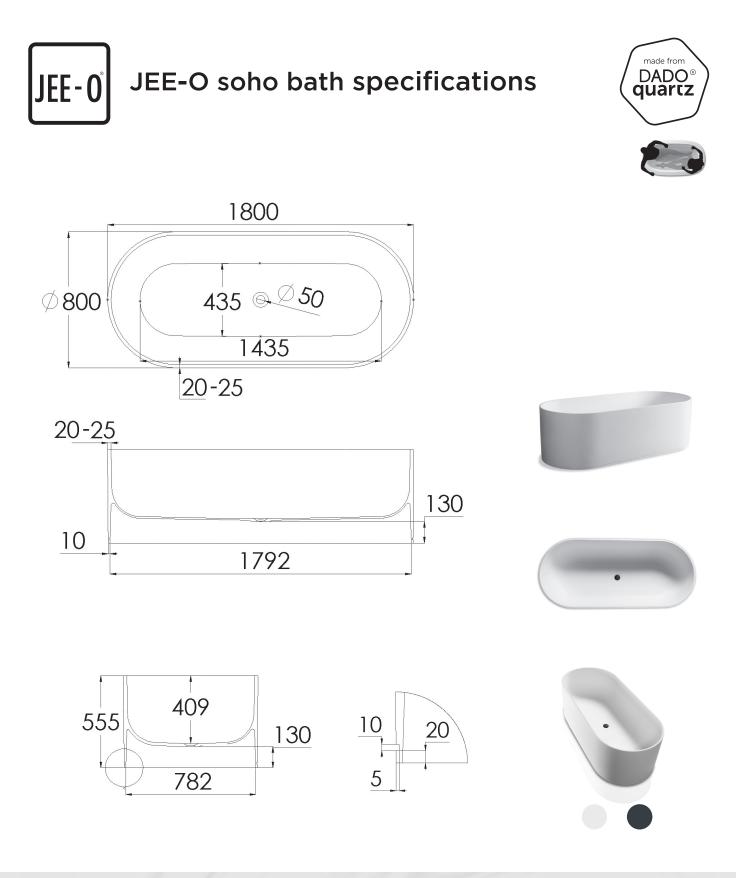

Article code:

Material: Coating: Overflow: Waste diameter: SBM068 White DADOquartz SBM068 - black RAL 9005 Spray painted outside matt

DADOquartz - Scratch & abrasion resistant Spray painted matt with integrated overflow

50mm

Dimensions: Bathtub rim: Net weight: Water capacity: L 180 x W 80 x H 55 cm 2 cm 120kg 260L

Note: cast products are subject to size variation of +/- 5 %

Dimension package: L 185 x W 85 x H 65 cm Package weight: 50kg

UV stability:

50kg 6 / BSEN438

25 year warranty – The general conditions can be found on our website: www.jee-o.com/downloads

HS code: European Standard: 68109900 NEN-EN 14516-2015

JEE-O soho bath specifications | January 2021 Models are subject to change and specs may contain typographical errors.