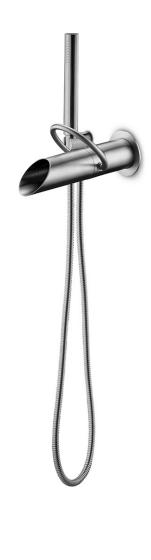

## JEE-O pure wall bath mixer specifications

left flow handshower

middle off

right flow spout

Article code:

Flexhose:

300-3510

300-3511

brushed stainless steel

Thread: Dimension package:

Connection:

4 x G ½" (ø15mm / 0.6") British Standard Pipe (BSP)

Total weight: Package weight: polished stainless steel

L 45 x W 27 x H 14 cm 3.5 kg 0.3 kg

Material: Stainless Steel r304 Cartridge:

Kerox ceramic mixing mechanism (progressive) with diverter, item code **005-0202** 

HS code: 84818011900

2 year warranty

Cleaning: Flow at water of 38°C /100,4°F.

9L p/m at 3bar pressure

JEE-O protect 150 cm length

Approvals:

400-2500 PURE 400-2580 PURE