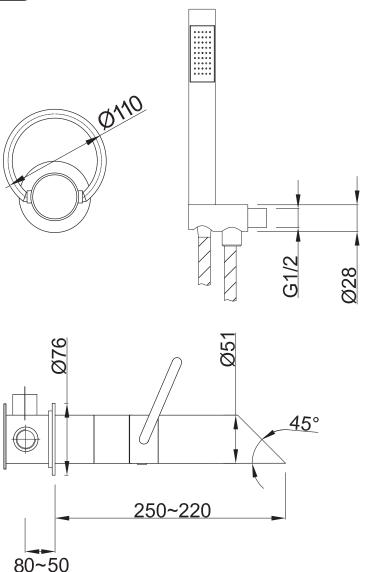

## JEE-O pure wall bath mixer specifications

left flow handshower

middle off

right flow spout

Article code:

Flexhose:

300-3510

300-3511

brushed stainless steel

Thread: Dimension package:

Connection:

4 x G ½" (ø15mm / 0.6") British Standard Pipe (BSP)

Total weight: Package weight: polished stainless steel

L 45 x W 27 x H 14 cm 3.5 kg 0.3 kg

Material: Stainless Steel r304 Cartridge:

Kerox ceramic mixing mechanism (progressive) with diverter, item code **005-0202** 

HS code: 84818011900

2 year warranty

Cleaning: Flow at water of 38°C /100,4°F.

9L p/m at 3bar pressure

JEE-O protect 150 cm length

Approvals:

400-2500 PURE 400-2580 PURE