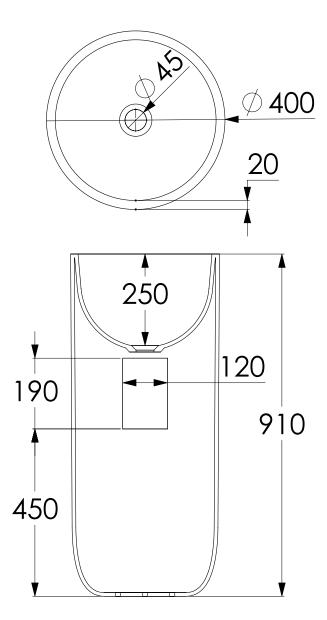

Article code:

SWMBAS72 White DADOquartz

SWMBAS72 - black RAL 9005 Spray painted matt outside

SWMBAS72 - grey RAL 7040 Spray painted matt outside

DADOquartz - Scratch & abrasion resistant Spray painted matt outside 40 mm Dimensions: Basin rim: Net weight: L 40 x W 40 x H 91 mm 2 cm 25kg

Note: cast products are subject to size variation of +/-5 %

Dimension package: Package weight:

бкд

NEN-EN 14688-2015

25 year warranty

UV stability:

HS code: European Standard: L 50 x W 50 x H 100 mm 5kg

CE

6 / BSEN438

68109900

Material: Coating: Waste diameter:

> JEE-O flow basin high specifications | January 2019 <sup>©</sup> JEE-O Models are subject to change and specs may contain typographical errors.