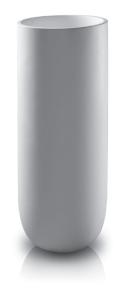

Article code:

SWMBAS72 White DADOquartz

SWMBAS72 - black RAL 9005 Spray painted matt outside

SWMBAS72 - grey RAL 7040 Spray painted matt outside

DADOquartz - Scratch & abrasion resistant Spray painted matt outside 40 mm Dimensions: Basin rim: Net weight: L 40 x W 40 x H 91 mm 2 cm 25kg