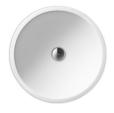

Article code:

SWMBAS72 White DADOquartz

SWMBAS72 - black RAL 9005 Spray painted matt outside

SWMBAS72 - grey RAL 7040 Spray painted matt outside

DADOquartz - Scratch & abrasion resistant Spray painted matt outside 40 mm Dimensions: Basin rim: Net weight: L 40 x W 40 x H 91 mm 2 cm 25kg