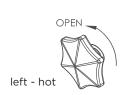

## JEE-O bloom bath mixer specifications

right water spout

田田  $30 \, \text{mm} \, / \, 0.12$ " heart to heart joint with male thread ø15mm/0.6" max. 40mm/0.16' solder copper 80mm/0.32" minimal for the purpose of mounting screws