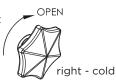

## JEE-O bloom bath mixer specifications

right water spout

田田  $30 \, \text{mm} \, / \, 0.12$ " heart to heart joint with male thread ø15mm/0.6" max. 40mm/0.16' solder copper 80mm/0.32" minimal for the purpose of mounting screws