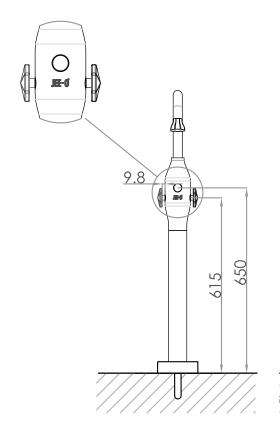

## JEE-O bloom bath mixer specifications

right water spout

田田  $30 \, \text{mm} \, / \, 0.12$ " heart to heart joint with male thread ø15mm/0.6" max. 40mm/0.16' solder copper 80mm/0.32" minimal for the purpose of mounting screws