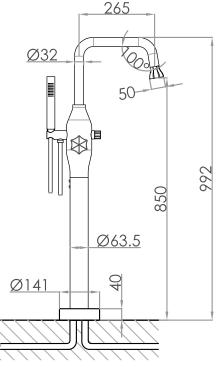

## JEE-O bloom bath mixer specifications

right water spout

田田  $30 \, \text{mm} \, / \, 0.12$ " heart to heart joint with male thread ø15mm/0.6" max. 40mm/0.16' solder copper 80mm/0.32" minimal for the purpose of mounting screws

Cleaning vinegar or alcohol

Flow at water of 38°C /100,4°F:

10L p/m at 3bar presure

Flexhose:

150 cm length

Connection:

 $2 \times G \frac{1}{2}$ " (ø15mm / 0.6") nylon<sup>(out)</sup>/epdm<sup>(in)</sup> flexhose with brass swivel

British Standard Pipe (BSP)

Thread:

L 104 x W 61 x H 21 cm

Dimension package: Total weight: Package weight:

9 kg 0.255 kg

Placing on a water-tight floor

2 year warranty