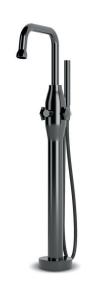

Article code:

600-3116 PVD coating gun metal

Material: Coating:

Stainless Steel r304 Physical Vapor Deposition

Cartridges:

JEE-O ceramic diverter mechanism,

item code **005-0302** 

Cleaning: