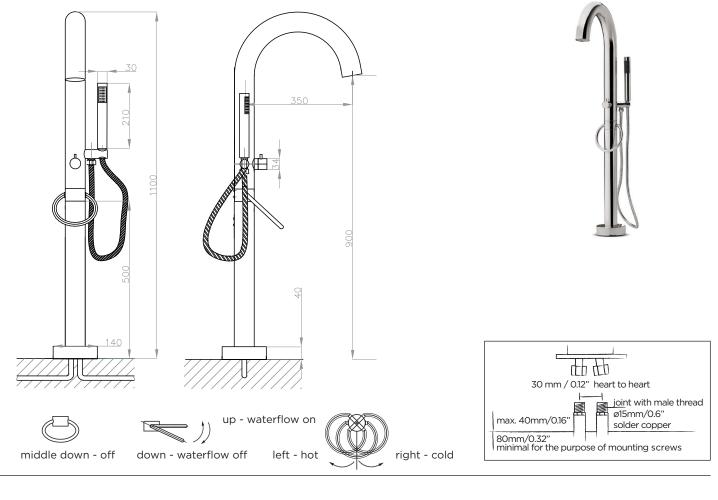

Article code:

100-3110 brushed stainless steel 100-3111

Cartridges:

Cleaning: Flow <sup>at water of 38°C /100,4°F</sup>: Flexhose: polished stainless steel Sedal ceramic mixing mechanism (35mm), item code **005-0101** and JEE-O ceramic

item code **005-0101** and JEE-O ceramic diverter mechanism, item code **005-0302** JEE-O protect 10l p/m at 3bar pressure 150 cm length Connection:

Thread: Dimension package: Total weight: Package weight:

Placing on a water-tight floor

2 year warranty

HS code: Approvals:  $2 \times G \frac{1}{2}$ " (Ø15mm / 0.6") nylon<sup>(out)</sup>/epdm<sup>(in)</sup> flexhose with brass swivel British Standard Pipe (BSP) L 68 x W 53 x H 21 cm 10.0 kg 1.5 kg