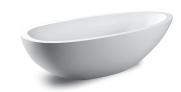

## SBM050 White DADOquartz

DADOquartz - Scratch & abrasion resistant with integrated overflow 50mm Dimensions: Bathtub rim: Net weight: Water capacity: L 194 x W 93 x H 53 mm 8 cm 100kg 225L

Note: cast products are subject to size variation of +/-5 %