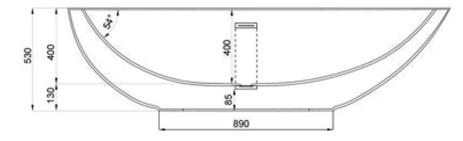

## SBM050 White DADOquartz

DADOquartz - Scratch & abrasion resistant with integrated overflow 50mm Dimensions: Bathtub rim: Net weight: Water capacity: L 194 x W 93 x H 53 mm 8 cm 100kg 225L

Note: cast products are subject to size variation of +/-5 %