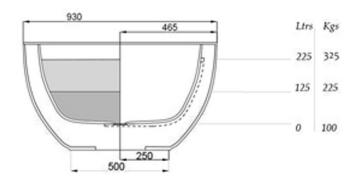

## SBM050 White DADOquartz

DADOquartz - Scratch & abrasion resistant with integrated overflow 50mm Dimensions: Bathtub rim: Net weight: Water capacity: L 194 x W 93 x H 53 mm 8 cm 100kg 225L

Note: cast products are subject to size variation of +/-5 %