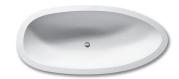

## SBM050 White DADOquartz

DADOquartz - Scratch & abrasion resistant with integrated overflow 50mm Dimensions: Bathtub rim: Net weight: Water capacity: L 194 x W 93 x H 53 mm 8 cm 100kg 225L

Note: cast products are subject to size variation of +/-5 %