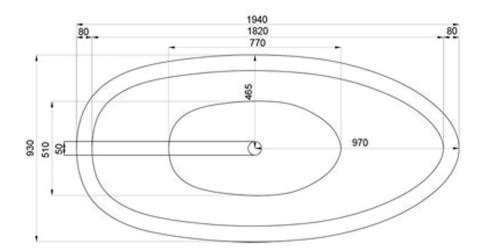

## SBM050 White DADOquartz

DADOquartz - Scratch & abrasion resistant with integrated overflow 50mm Dimensions: Bathtub rim: Net weight: Water capacity: L 194 x W 93 x H 53 mm 8 cm 100kg 225L

Note: cast products are subject to size variation of +/-5 %