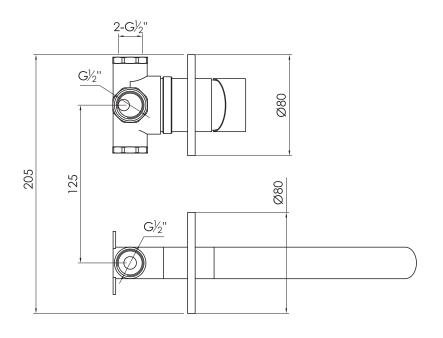

## JEE-O slimline wall basin mixer specifications

Connection:

Dimension package: Total weight:

Package weight:

Thread:

UV radiation and extreme temperature can affect the color and structure of the surface of the colored version.

 $2 \times G \frac{1}{2}$ " (ø15mm / 0.6") British Standard Pipe (BSP)

L 26 x W 27 x H 17cm 2.2 kg 0.82 kg

Article code:

800-1500 Brushed 800-1503

Stuctured black

800-1504

PVD coated bronze

800-1505