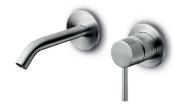

## JEE-O slimline wall basin mixer specifications

Connection:

Dimension package: Total weight:

Package weight:

Thread:

UV radiation and extreme temperature can affect the color and structure of the surface of the colored version.

 $2 \times G \frac{1}{2}$ " (ø15mm / 0.6") British Standard Pipe (BSP)

L 26 x W 27 x H 17cm 2.2 kg 0.82 kg

Article code:

800-1500 Brushed 800-1503

Stuctured black

800-1504

PVD coated bronze

800-1505