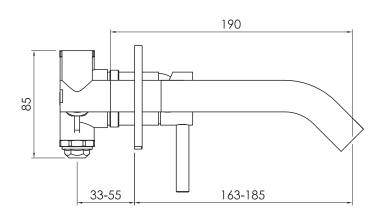

## JEE-O slimline wall basin mixer specifications

Connection:

Dimension package: Total weight:

Package weight:

Thread:

UV radiation and extreme temperature can affect the color and structure of the surface of the colored version.

 $2 \times G \frac{1}{2}$ " (ø15mm / 0.6") British Standard Pipe (BSP)

L 26 x W 27 x H 17cm 2.2 kg 0.82 kg

Article code:

800-1500 Brushed 800-1503

Stuctured black

800-1504

PVD coated bronze

800-1505