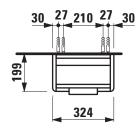

## **BASE FURNITURE FOR VAL**

**Vanity unit** 40305.2

| TECHNICAL DATA     |                                                   |                                |                      |                                                    |
|--------------------|---------------------------------------------------|--------------------------------|----------------------|----------------------------------------------------|
| Order no.          | 40305.2 / door hinge right                        |                                | Weight               |                                                    |
| Dimensions (WxHxD) | 324 x 515 x 199 mm                                |                                | Accessories excl.    | Feet (2 pieces), anodized aluminium,               |
| Matching for       | Washbasin, order no. 81528.0                      |                                |                      | order no. 40299.0                                  |
| Specification      | Body/Front                                        |                                |                      | Space saving siphon, order no. 89424.0             |
|                    | White matt:                                       | Body MDF with PVC foil (post-  | Mounting acc. incl.  | Installation set for furniture, order no. 49114.0, |
|                    |                                                   | forming)                       |                      | 49301.5                                            |
|                    |                                                   | Front MDF with PVC foil and    | Mounting information | The walls installed on must meet the require-      |
|                    |                                                   | ABS edges                      |                      | ments of the furniture in terms of weight and      |
|                    | White glossy, Traffic grey:                       |                                |                      | the supplied fastening elements. If this cannot    |
|                    |                                                   | Body MDF with PET foil (post-  | Colours              | be guaranteed another method of installation       |
|                    |                                                   | forming)                       |                      | needs to be chosen. For example with feet.         |
|                    |                                                   | Front MDF with PET foil and    |                      | 260 – White matt                                   |
|                    |                                                   | ABS edges                      |                      | 261 – White glossy                                 |
|                    | Elm light/dark: Body particle board with CPL foil |                                |                      | 262 – Light elm                                    |
|                    |                                                   | Front melamine coated particle |                      | 263 - Dark brown elm                               |
|                    |                                                   | board with ABS edges           |                      | 266 – Traffic grey                                 |
|                    | anodized aluminium handle bar on the top          |                                |                      | 999 – 39 other lacquered colours on request        |
|                    | 1 door (soft-close mechanism)                     |                                |                      |                                                    |
|                    | 1 internal glass shelf                            |                                |                      |                                                    |

## TECHNICAL DRAWINGS / S 1 : 20