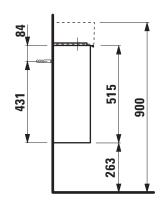

## **BASE FURNITURE FOR VAL**

**Vanity unit** 40305.2

| TECHNICAL DATA     |                                                   |                                |                      |                                                    |
|--------------------|---------------------------------------------------|--------------------------------|----------------------|----------------------------------------------------|
| Order no.          | 40305.2 / door hinge right                        |                                | Weight               |                                                    |
| Dimensions (WxHxD) | 324 x 515 x 199 mm                                |                                | Accessories excl.    | Feet (2 pieces), anodized aluminium,               |
| Matching for       | Washbasin, order no. 81528.0                      |                                |                      | order no. 40299.0                                  |
| Specification      | Body/Front                                        |                                |                      | Space saving siphon, order no. 89424.0             |
|                    | White matt:                                       | Body MDF with PVC foil (post-  | Mounting acc. incl.  | Installation set for furniture, order no. 49114.0, |
|                    |                                                   | forming)                       |                      | 49301.5                                            |
|                    |                                                   | Front MDF with PVC foil and    | Mounting information | The walls installed on must meet the require-      |
|                    |                                                   | ABS edges                      |                      | ments of the furniture in terms of weight and      |
|                    | White glossy, Traffic grey:                       |                                |                      | the supplied fastening elements. If this cannot    |
|                    |                                                   | Body MDF with PET foil (post-  | Colours              | be guaranteed another method of installation       |
|                    |                                                   | forming)                       |                      | needs to be chosen. For example with feet.         |
|                    |                                                   | Front MDF with PET foil and    |                      | 260 – White matt                                   |
|                    |                                                   | ABS edges                      |                      | 261 – White glossy                                 |
|                    | Elm light/dark: Body particle board with CPL foil |                                |                      | 262 – Light elm                                    |
|                    |                                                   | Front melamine coated particle |                      | 263 - Dark brown elm                               |
|                    |                                                   | board with ABS edges           |                      | 266 – Traffic grey                                 |
|                    | anodized aluminium handle bar on the top          |                                |                      | 999 – 39 other lacquered colours on request        |
|                    | 1 door (soft-close mechanism)                     |                                |                      |                                                    |
|                    | 1 internal glass shelf                            |                                |                      |                                                    |

## TECHNICAL DRAWINGS / S 1 : 20