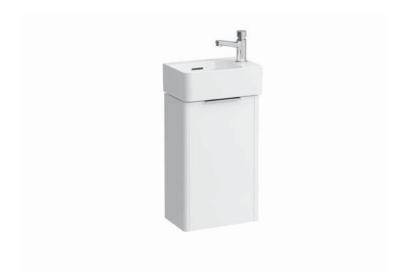

## **BASE FURNITURE FOR VAL**

**Vanity unit** 40305.2

| TECHNICAL DATA     |                                                   |                                |                      |                                                    |
|--------------------|---------------------------------------------------|--------------------------------|----------------------|----------------------------------------------------|
| Order no.          | 40305.2 / door hinge right                        |                                | Weight               |                                                    |
| Dimensions (WxHxD) | 324 x 515 x 199 mm                                |                                | Accessories excl.    | Feet (2 pieces), anodized aluminium,               |
| Matching for       | Washbasin, order no. 81528.0                      |                                |                      | order no. 40299.0                                  |
| Specification      | Body/Front                                        |                                |                      | Space saving siphon, order no. 89424.0             |
|                    | White matt:                                       | Body MDF with PVC foil (post-  | Mounting acc. incl.  | Installation set for furniture, order no. 49114.0, |
|                    |                                                   | forming)                       |                      | 49301.5                                            |
|                    |                                                   | Front MDF with PVC foil and    | Mounting information | The walls installed on must meet the require-      |
|                    |                                                   | ABS edges                      |                      | ments of the furniture in terms of weight and      |
|                    | White glossy, Traffic grey:                       |                                |                      | the supplied fastening elements. If this cannot    |
|                    |                                                   | Body MDF with PET foil (post-  | Colours              | be guaranteed another method of installation       |
|                    |                                                   | forming)                       |                      | needs to be chosen. For example with feet.         |
|                    |                                                   | Front MDF with PET foil and    |                      | 260 – White matt                                   |
|                    |                                                   | ABS edges                      |                      | 261 – White glossy                                 |
|                    | Elm light/dark: Body particle board with CPL foil |                                |                      | 262 – Light elm                                    |
|                    |                                                   | Front melamine coated particle |                      | 263 - Dark brown elm                               |
|                    |                                                   | board with ABS edges           |                      | 266 – Traffic grey                                 |
|                    | anodized aluminium handle bar on the top          |                                |                      | 999 – 39 other lacquered colours on request        |
|                    | 1 door (soft-close mechanism)                     |                                |                      |                                                    |
|                    | 1 internal glass shelf                            |                                |                      |                                                    |