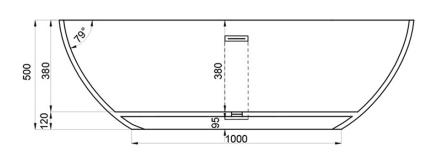

SBM059 - grey RAL 7040
Spray painted matt outside

DADOquartz - Scratch & abrasion resistant Spray painted matt outside 50mm Waste diameter:

Dimensions: Bathtub rim: Net weight: Water capacity:

L 165 x W 83 x H 50 cm

2 cm 80kg 275L

Note: cast products are subject to size variation of +/-5 %

Dimension package: Package weight:

L 179 x W 92 x H 72 cm

50kg

6 / BSEN438 UV stability:

25 year warranty

European Standard: