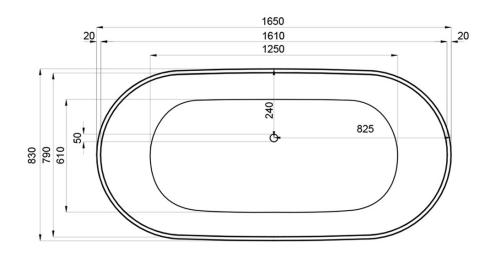

SBM059 - grey RAL 7040
Spray painted matt outside

DADOquartz - Scratch & abrasion resistant Spray painted matt outside 50mm Waste diameter:

Dimensions: Bathtub rim: Net weight: Water capacity:

L 165 x W 83 x H 50 cm

2 cm 80kg 275L

Note: cast products are subject to size variation of +/-5 %

Dimension package: Package weight:

L 179 x W 92 x H 72 cm

50kg

6 / BSEN438 UV stability:

25 year warranty

European Standard: