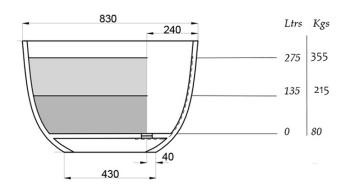

SBM059 - grey RAL 7040
Spray painted matt outside

DADOquartz - Scratch & abrasion resistant Spray painted matt outside 50mm Waste diameter:

Dimensions: Bathtub rim: Net weight: Water capacity:

L 165 x W 83 x H 50 cm

2 cm 80kg 275L

Note: cast products are subject to size variation of +/-5 %

Dimension package: Package weight:

L 179 x W 92 x H 72 cm

50kg

6 / BSEN438 UV stability:

25 year warranty

European Standard: