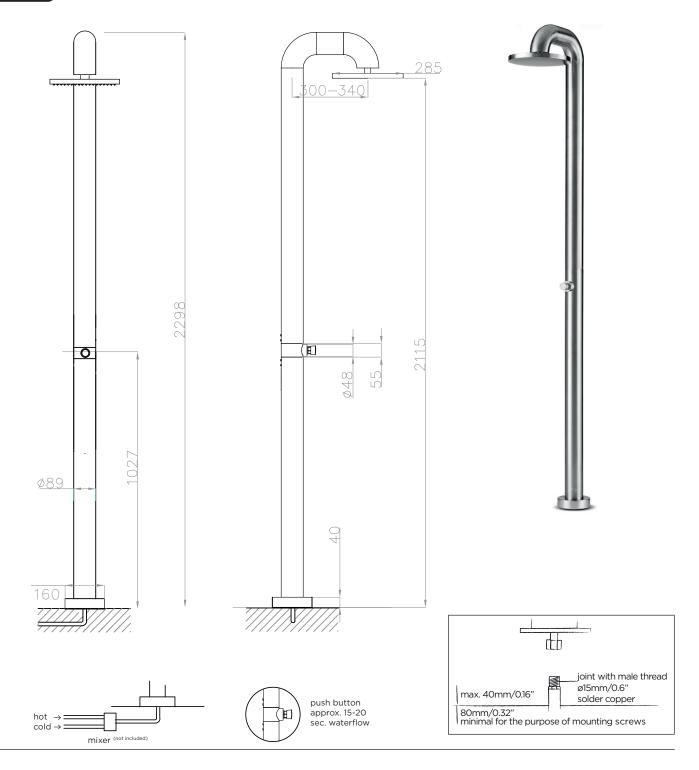

## JEE-O fatline shower push specifications

200-6500 Article code:

brushed stainless steel

200-6501

polished stainless steel

Material: Stainless Steel r304

JEE-O ceramic stop valve with on/off spindle, item code **005-0301** Cartridge:

JEE-O protect Cleaning:

Flow at water of 38°C /100,4°F: 12I /3,2gal p/m at 3bar pressure

Flow duration: 15-20 seconds

Use of the JEE-O wall bracket (201-6000 / 201-6001) is

recommended with this model.

 $G \frac{1}{2}$ " (Ø15mm / 0.6") nylon<sup>(out)</sup>/epdm<sup>(in)</sup> flexhose Connection:

with brass swivel British Standard Pipe (BSP)

Dimension package: L 158 x W 18 W 54 x H 21 cm

Total weight: 14.5 kg Package weight:

Placing on a water-tight floor

2 year warranty

Thread:

HS code: 84818011900