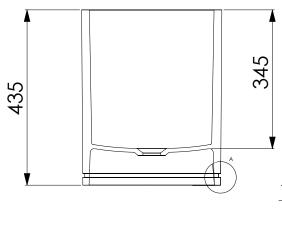

Waste diameter: 45mm

L 35.5 x W 35.5 x H 43.5 cm  $^2\,\mathrm{cm}$  20kg Dimensions:

Basin rim: Net weight:

Note: cast products are subject to size variation of +/-5 %

Dimension package: Package weight:

L 40 x W 40 x H 50 mm