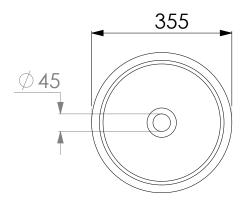

Waste diameter: 45mm

L 35.5 x W 35.5 x H 43.5 cm  $^2\,\mathrm{cm}$  20kg Dimensions:

Basin rim: Net weight:

Note: cast products are subject to size variation of +/-5 %

Dimension package: Package weight:

L 40 x W 40 x H 50 mm