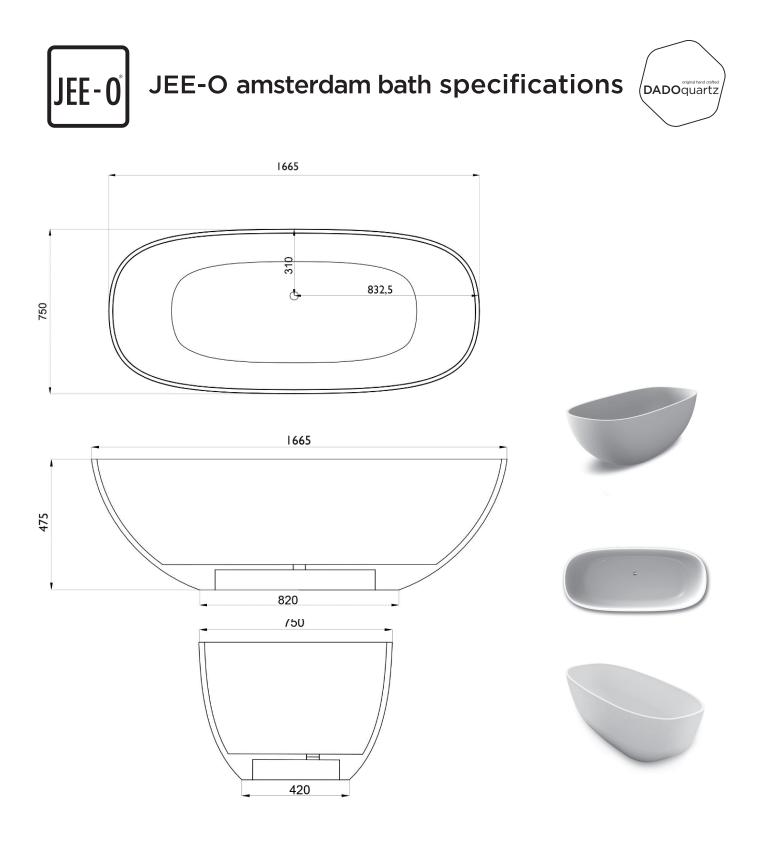

Dimensions: Bathtub rim: Net weight: Water capacity: L 166.5 x W 75 x H 47.5 cm 2 cm 80kg 250L

Note: cast products are subject to size variation of +/-5 %

Dimension package: Package weight:

UV stability: 25 year warranty

HS code: European Standard:

L 180 x W 85 x H 70 cm 50kg

6 / BSEN438

68109900 NEN-EN 14516-2015

CE

JEE-O amsterdam bath specifications | February 2019 © JEE-O Models are subject to change and specs may contain typographical errors.