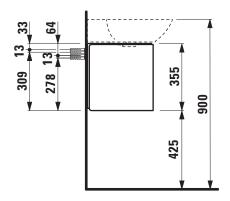

## Vanity unit 425411

| Order no.          | 425411 / 2 drawers                                                                                                                                                                         | Accessories excl.    | hanging storage units for inside drawer,                                                                                                                                                                   |
|--------------------|--------------------------------------------------------------------------------------------------------------------------------------------------------------------------------------------|----------------------|------------------------------------------------------------------------------------------------------------------------------------------------------------------------------------------------------------|
| Dimensions (WxHxD) | 1170 x 355 x 348 mm                                                                                                                                                                        |                      | order no. 495411                                                                                                                                                                                           |
| Matching for       | washbasin, order no. 814304                                                                                                                                                                |                      | Space saving siphon, order no. 894240                                                                                                                                                                      |
| Specification      | Body - melamine coated particle board with                                                                                                                                                 | Mounting acc. incl.  | Installation set for furniture, order no. 494012                                                                                                                                                           |
|                    | ABS edges, outside lacquered white matt, inside melamine white  White: 3-sided drawer 5 mm aluminium front, outside and inside powder coated  Veneer: 3-sided drawer 5 mm aluminium front, | Mounting information | The walls installed on must meet the requirements of the furniture in terms of weight and the supplied fastening elements. If this cannot be guaranteed another method of installation needs to be chosen. |
|                    | outside real wood veneer, inside powder coated 2 push and pull full extension drawers with metal sides                                                                                     | Colours Body/Front   | 170 – White matt, surface powder coated 171 – Walnut, lacquered surface real wood venee                                                                                                                    |

## TECHNICAL DRAWINGS / S 1 : 20

30,0 kg

Weight