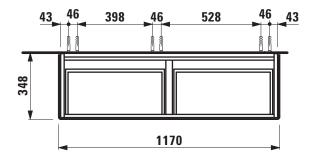

## Vanity unit 425411

| Order no.          | 425411 / 2 drawers                                                                                                                                                                         | Accessories excl.    | hanging storage units for inside drawer,                                                                                                                                                                   |
|--------------------|--------------------------------------------------------------------------------------------------------------------------------------------------------------------------------------------|----------------------|------------------------------------------------------------------------------------------------------------------------------------------------------------------------------------------------------------|
| Dimensions (WxHxD) | 1170 x 355 x 348 mm                                                                                                                                                                        |                      | order no. 495411                                                                                                                                                                                           |
| Matching for       | washbasin, order no. 814304                                                                                                                                                                |                      | Space saving siphon, order no. 894240                                                                                                                                                                      |
| Specification      | Body - melamine coated particle board with                                                                                                                                                 | Mounting acc. incl.  | Installation set for furniture, order no. 494012                                                                                                                                                           |
|                    | ABS edges, outside lacquered white matt, inside melamine white  White: 3-sided drawer 5 mm aluminium front, outside and inside powder coated  Veneer: 3-sided drawer 5 mm aluminium front, | Mounting information | The walls installed on must meet the requirements of the furniture in terms of weight and the supplied fastening elements. If this cannot be guaranteed another method of installation needs to be chosen. |
|                    | outside real wood veneer, inside powder coated 2 push and pull full extension drawers with metal sides                                                                                     | Colours Body/Front   | 170 – White matt, surface powder coated 171 – Walnut, lacquered surface real wood venee                                                                                                                    |

## TECHNICAL DRAWINGS / S 1 : 20

30,0 kg

Weight