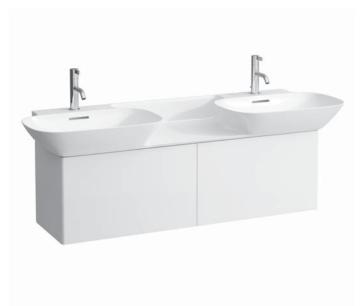

## Vanity unit 425411

| Order no.          | 425411 / 2 drawers                                                                                                                                                                         | Accessories excl.    | hanging storage units for inside drawer,                                                                                                                                                                   |
|--------------------|--------------------------------------------------------------------------------------------------------------------------------------------------------------------------------------------|----------------------|------------------------------------------------------------------------------------------------------------------------------------------------------------------------------------------------------------|
| Dimensions (WxHxD) | 1170 x 355 x 348 mm                                                                                                                                                                        |                      | order no. 495411                                                                                                                                                                                           |
| Matching for       | washbasin, order no. 814304                                                                                                                                                                |                      | Space saving siphon, order no. 894240                                                                                                                                                                      |
| Specification      | Body - melamine coated particle board with                                                                                                                                                 | Mounting acc. incl.  | Installation set for furniture, order no. 494012                                                                                                                                                           |
|                    | ABS edges, outside lacquered white matt, inside melamine white  White: 3-sided drawer 5 mm aluminium front, outside and inside powder coated  Veneer: 3-sided drawer 5 mm aluminium front, | Mounting information | The walls installed on must meet the requirements of the furniture in terms of weight and the supplied fastening elements. If this cannot be guaranteed another method of installation needs to be chosen. |
|                    | outside real wood veneer, inside powder coated 2 push and pull full extension drawers with metal sides                                                                                     | Colours Body/Front   | 170 – White matt, surface powder coated 171 – Walnut, lacquered surface real wood venee                                                                                                                    |