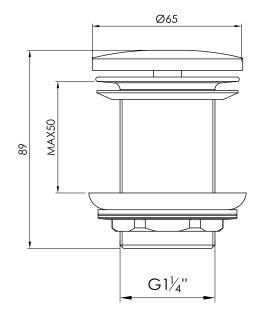

Material: Brass

Cleaning: JEE-O protect

Connection: G 1 1/4"

Dimension package: L 10 x W 7 x H 7 cm Total weight: 0.3 kg Package weight: 0.02 kg

Package weight:

2 year warranty

HS code: 84818011900