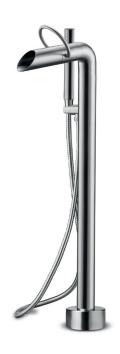

## JEE-O pure bath mixer specifications

left flow handshower

middle off

right flow spout

Article code:

300-3310

brushed stainless steel

300-3311

polished stainless steel

Material:

Stainless Steel r304

Cartridge:

Kerox ceramic mixing mechanism (progressive)

with diverter, item code 005-0202

JEE-O protect

Flow at water of 38°C /100,4°F. 9L p/m at 3bar pressure

Flexhose: 150 cm length Connection:

2 x G  $\frac{1}{2}$ " (ø15mm / 0.6") nylon<sup>(out)</sup>/epdm<sup>(in)</sup> flexhose with brass swivel

British Standard Pipe (BSP) Thread: Dimension package: Total weight: L 137 x W 47 x H 19 cm