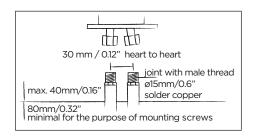

Flexhose: 150 cm length Connection:

2 x G  $\frac{1}{2}$ " (ø15mm / 0.6") nylon<sup>(out)</sup>/epdm<sup>(in)</sup> flexhose with brass swivel

British Standard Pipe (BSP) Thread: Dimension package: Total weight: L 137 x W 47 x H 19 cm