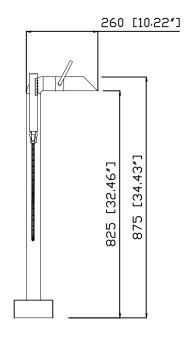

## JEE-O pure bath mixer specifications

left flow handshower

middle off

right flow spout

Article code:

300-3310

brushed stainless steel

300-3311

polished stainless steel

Material:

Stainless Steel r304

Cartridge:

Kerox ceramic mixing mechanism (progressive)

with diverter, item code 005-0202

JEE-O protect

Flow at water of 38°C /100,4°F. 9L p/m at 3bar pressure

Flexhose: 150 cm length Connection:

2 x G  $\frac{1}{2}$ " (ø15mm / 0.6") nylon<sup>(out)</sup>/epdm<sup>(in)</sup> flexhose with brass swivel

British Standard Pipe (BSP) Thread: Dimension package: Total weight: L 137 x W 47 x H 19 cm