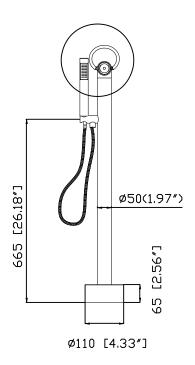

## JEE-O pure bath mixer specifications

left flow handshower

middle off

right flow spout

Article code:

300-3310

brushed stainless steel

300-3311

polished stainless steel

Material:

Stainless Steel r304

Cartridge:

Kerox ceramic mixing mechanism (progressive)

with diverter, item code 005-0202

JEE-O protect

Flow at water of 38°C /100,4°F. 9L p/m at 3bar pressure

Flexhose: 150 cm length Connection:

2 x G  $\frac{1}{2}$ " (ø15mm / 0.6") nylon<sup>(out)</sup>/epdm<sup>(in)</sup> flexhose with brass swivel

British Standard Pipe (BSP) Thread: Dimension package: Total weight: L 137 x W 47 x H 19 cm