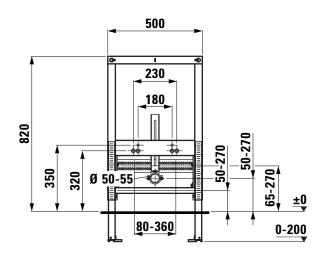

## **INEO INSTALLATION SYSTEM**

Installation element for wallhung bidet INEOLINK H917102

| TECHNICAL DA       | ТА                                               |   |
|--------------------|--------------------------------------------------|---|
| Order no.          | H917102                                          | Ν |
| Certified to       | EN 14055, EN 1519                                | _ |
| matching for       | Wallhung bidets                                  | N |
| Specifications     | Self-supporting steel frame for covering with    | _ |
|                    | plasterboard, installation onto a solid wall, in |   |
|                    | drywall constructions.                           |   |
|                    | Construction height 1120 mm.                     | Ν |
|                    | With support for ceramic with small contact      |   |
|                    | surfaces.                                        |   |
|                    | Non-slip leg supports, rotatable foot plates,    | C |
|                    | height-adjustable 0-200 mm.                      | _ |
|                    | Capable to resist 400 kg                         |   |
| Installation depth | 100-205 mm, wall bracket adjustable              | _ |
|                    | from 135-205 mm without tools                    |   |
| Weight             | 12,0 kg                                          |   |

| Mounting acc. incl.  | Fastening material, 2x M12 threaded rods for      |
|----------------------|---------------------------------------------------|
|                      | bidet fixation and drain elbow bracket.           |
| Mounting acc. excl.  | Commercially available wall disk 1/2".            |
|                      | Angle valves and drain elbow DN 50.               |
|                      | Sound insulation set,                             |
|                      | order no. VS16032 C00 000 0                       |
| Mounting information | Please note the necessary wall thickness of 80 mm |
|                      | in case of pre-wall installation.                 |
| Otherwise            | Compatible with U-profiles UW 50, UW 75.          |
| Colours              | Surface powder coated                             |
|                      |                                                   |

## TECHNICAL DRAWINGS / S 1 : 20