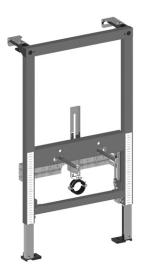

## **INEO INSTALLATION SYSTEM**

Installation element for wallhung bidet INEOLINK H917102

| TECHNICAL DA       | ТА                                               |   |
|--------------------|--------------------------------------------------|---|
| Order no.          | H917102                                          | Ν |
| Certified to       | EN 14055, EN 1519                                | _ |
| matching for       | Wallhung bidets                                  | N |
| Specifications     | Self-supporting steel frame for covering with    | _ |
|                    | plasterboard, installation onto a solid wall, in |   |
|                    | drywall constructions.                           |   |
|                    | Construction height 1120 mm.                     | Ν |
|                    | With support for ceramic with small contact      |   |
|                    | surfaces.                                        |   |
|                    | Non-slip leg supports, rotatable foot plates,    | C |
|                    | height-adjustable 0-200 mm.                      | _ |
|                    | Capable to resist 400 kg                         |   |
| Installation depth | 100-205 mm, wall bracket adjustable              | _ |
|                    | from 135-205 mm without tools                    |   |
| Weight             | 12,0 kg                                          |   |