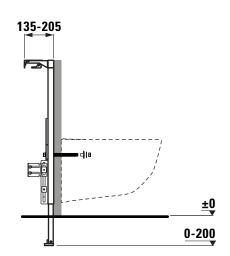

## **INEO INSTALLATION SYSTEM**

Installation element for wallhung bidet INEOLINK H917102

| TECHNICAL DA       | ТА                                               |   |
|--------------------|--------------------------------------------------|---|
| Order no.          | H917102                                          | Ν |
| Certified to       | EN 14055, EN 1519                                | _ |
| matching for       | Wallhung bidets                                  | N |
| Specifications     | Self-supporting steel frame for covering with    | _ |
|                    | plasterboard, installation onto a solid wall, in |   |
|                    | drywall constructions.                           |   |
|                    | Construction height 1120 mm.                     | Ν |
|                    | With support for ceramic with small contact      |   |
|                    | surfaces.                                        |   |
|                    | Non-slip leg supports, rotatable foot plates,    | C |
|                    | height-adjustable 0-200 mm.                      | _ |
|                    | Capable to resist 400 kg                         |   |
| Installation depth | 100-205 mm, wall bracket adjustable              | _ |
|                    | from 135-205 mm without tools                    |   |
| Weight             | 12,0 kg                                          |   |

| Mounting acc. incl.  | Fastening material, 2x M12 threaded rods for      |
|----------------------|---------------------------------------------------|
|                      | bidet fixation and drain elbow bracket.           |
| Mounting acc. excl.  | Commercially available wall disk 1/2".            |
|                      | Angle valves and drain elbow DN 50.               |
|                      | Sound insulation set,                             |
|                      | order no. VS16032 C00 000 0                       |
| Mounting information | Please note the necessary wall thickness of 80 mm |
|                      | in case of pre-wall installation.                 |
| Otherwise            | Compatible with U-profiles UW 50, UW 75.          |
| Colours              | Surface powder coated                             |
|                      |                                                   |

## TECHNICAL DRAWINGS / S 1 : 20