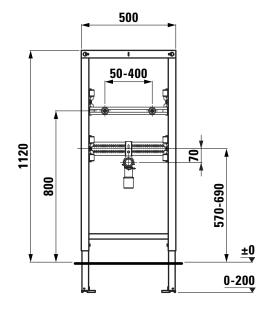

## **INEO INSTALLATION SYSTEM**

Installation element for washbasin INEOLINK H910103

| Order no.           | H910103                                          | Mounting acc. excl.  | Commercially available wall disk 1/2".            |
|---------------------|--------------------------------------------------|----------------------|---------------------------------------------------|
| Specifications      | Self-supporting steel frame for covering with    |                      | Sound insulation set,                             |
|                     | plasterboard, installation onto a solid wall, in |                      | order no. VS16032 C00 000 0                       |
|                     | drywall constructions.                           | Mounting information | Please note the necessary wall thickness of 80 mm |
|                     | Construction height 1120 mm.                     |                      | in case of pre-wall installation.                 |
|                     | Non-slip leg supports, rotatable foot plates,    | Otherwise            | Compatible with U-profiles UW 50, UW 75 and       |
|                     | height-adjustable 0-200 mm.                      |                      | the Duofix*-System                                |
|                     | Capable to resist 150 kg                         |                      | (*are registered third party trademarks)          |
| Installation depth  | 75-205 mm, wall bracket adjustable without       | Colours              | Surface powder coated                             |
|                     | tools                                            |                      |                                                   |
| Weight              | 8,5 kg                                           |                      |                                                   |
| Mounting acc. incl. | Fastening material, 2x M10 threaded rods.        |                      |                                                   |
|                     | Drain elbow bracket and outlet pipe Ø 40-50 mm.  |                      |                                                   |

## TECHNICAL DRAWINGS / S 1 : 20