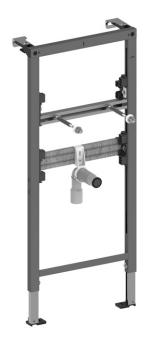

## **INEO INSTALLATION SYSTEM**

Installation element for washbasin INEOLINK H910103

| Order no.           | H910103                                          | Mounting acc. excl.  | Commercially available wall disk 1/2".            |
|---------------------|--------------------------------------------------|----------------------|---------------------------------------------------|
| Specifications      | Self-supporting steel frame for covering with    |                      | Sound insulation set,                             |
|                     | plasterboard, installation onto a solid wall, in |                      | order no. VS16032 C00 000 0                       |
|                     | drywall constructions.                           | Mounting information | Please note the necessary wall thickness of 80 mm |
|                     | Construction height 1120 mm.                     |                      | in case of pre-wall installation.                 |
|                     | Non-slip leg supports, rotatable foot plates,    | Otherwise            | Compatible with U-profiles UW 50, UW 75 and       |
|                     | height-adjustable 0-200 mm.                      |                      | the Duofix*-System                                |
|                     | Capable to resist 150 kg                         |                      | (*are registered third party trademarks)          |
| Installation depth  | 75-205 mm, wall bracket adjustable without       | Colours              | Surface powder coated                             |
|                     | tools                                            |                      |                                                   |
| Weight              | 8,5 kg                                           |                      |                                                   |
| Mounting acc. incl. | Fastening material, 2x M10 threaded rods.        |                      |                                                   |
|                     | Drain elbow bracket and outlet pipe Ø 40-50 mm.  |                      |                                                   |