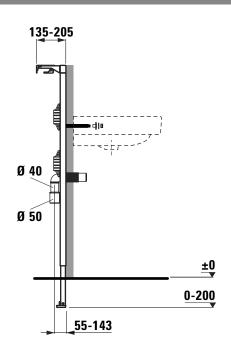

## **INEO INSTALLATION SYSTEM**

Installation element for washbasin INEOLINK H910103

| Order no.           | H910103                                          | Mounting acc. excl.  | Commercially available wall disk 1/2".            |
|---------------------|--------------------------------------------------|----------------------|---------------------------------------------------|
| Specifications      | Self-supporting steel frame for covering with    |                      | Sound insulation set,                             |
|                     | plasterboard, installation onto a solid wall, in |                      | order no. VS16032 C00 000 0                       |
|                     | drywall constructions.                           | Mounting information | Please note the necessary wall thickness of 80 mm |
|                     | Construction height 1120 mm.                     |                      | in case of pre-wall installation.                 |
|                     | Non-slip leg supports, rotatable foot plates,    | Otherwise            | Compatible with U-profiles UW 50, UW 75 and       |
|                     | height-adjustable 0-200 mm.                      |                      | the Duofix*-System                                |
|                     | Capable to resist 150 kg                         |                      | (*are registered third party trademarks)          |
| Installation depth  | 75-205 mm, wall bracket adjustable without       | Colours              | Surface powder coated                             |
|                     | tools                                            |                      |                                                   |
| Weight              | 8,5 kg                                           |                      |                                                   |
| Mounting acc. incl. | Fastening material, 2x M10 threaded rods.        |                      |                                                   |
|                     | Drain elbow bracket and outlet pipe Ø 40-50 mm.  |                      |                                                   |

## TECHNICAL DRAWINGS / S 1 : 20