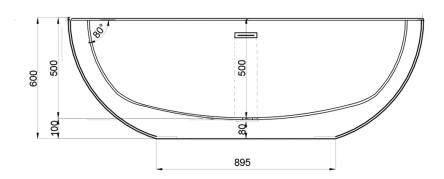

## SBM008 White DADOquartz

Material: Overflow: Waste diameter: DADOquartz - Scratch & abrasion resistant with integrated overflow

50mm

Dimensions: Bathtub rim: Net weight: Water capacity: L 177 x W 78 x H 60 cm 8 cm 90kg 210L

Note: cast products are subject to size variation of +/-5 %

Dimension package: L 186 x W 84 x H 66 cm Package weight: 50kg

UV stability:

6 / BSEN438

25 year warranty – The general conditions can be found on our website: www.jee-o.com/downloads