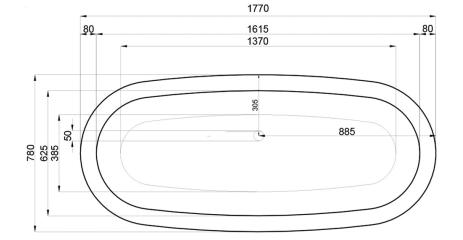

## SBM008 White DADOquartz

Material: Overflow: Waste diameter: DADOquartz - Scratch & abrasion resistant with integrated overflow

50mm

Dimensions: Bathtub rim: Net weight: Water capacity: L 177 x W 78 x H 60 cm 8 cm 90kg 210L

Note: cast products are subject to size variation of +/-5 %

Dimension package: L 186 x W 84 x H 66 cm Package weight: 50kg

UV stability:

6 / BSEN438

25 year warranty – The general conditions can be found on our website: www.jee-o.com/downloads