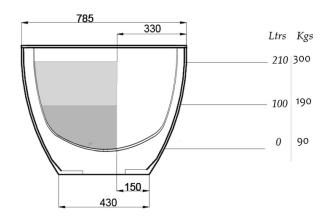

## SBM008 White DADOquartz

Material: Overflow: Waste diameter: DADOquartz - Scratch & abrasion resistant with integrated overflow

50mm

Dimensions: Bathtub rim: Net weight: Water capacity: L 177 x W 78 x H 60 cm 8 cm 90kg 210L

Note: cast products are subject to size variation of +/-5 %

Dimension package: L 186 x W 84 x H 66 cm Package weight: 50kg

UV stability:

6 / BSEN438

25 year warranty – The general conditions can be found on our website: www.jee-o.com/downloads