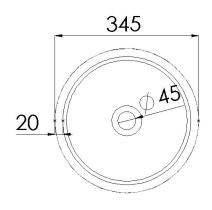

## JEE-O soho basin high specifications

Article code:

SWMBAS69

White DADOquartz

SWMBAS69 - black RAL 9005

Spray painted outside matt

Material:

DADOquartz - Scratch & abrasion resistant

Coating:

Spray painted matt

Waste diameter:

45mm

L  $34.5 \times W \ 34.5 \times H \ 90 \ cm \ 2 \ cm \ 40 \ kg$ Dimensions: Basin rim: Net weight:

Note: cast products are subject to size variation of +/-5 %