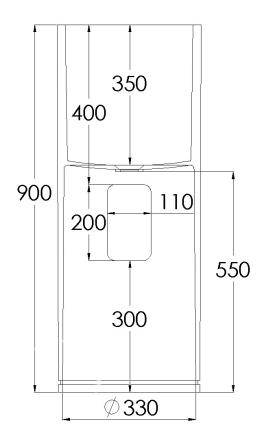

## JEE-O soho basin high specifications

Article code:

SWMBAS69

White DADOquartz

SWMBAS69 - black RAL 9005

Spray painted outside matt

Material:

DADOquartz - Scratch & abrasion resistant

Coating:

Spray painted matt

Waste diameter:

45mm

L  $34.5 \times W \ 34.5 \times H \ 90 \ cm \ 2 \ cm \ 40 \ kg$ Dimensions: Basin rim: Net weight:

Note: cast products are subject to size variation of +/-5 %

Dimension package: Package weight:

L 40 x W 40 x H 100 cm

5kg

UV stability: 6 / BSEN438

25 year warranty - The general conditions can be found on our website: www.jee-o.com/downloads

68109900

European Standard: