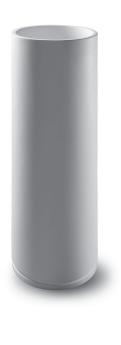

## JEE-O soho basin high specifications

Article code:

SWMBAS69

White DADOquartz

SWMBAS69 - black RAL 9005

Spray painted outside matt

Material:

DADOquartz - Scratch & abrasion resistant

Coating:

Spray painted matt

Waste diameter:

45mm

L  $34.5 \times W \ 34.5 \times H \ 90 \ cm \ 2 \ cm \ 40 \ kg$ Dimensions: Basin rim: Net weight:

Note: cast products are subject to size variation of +/-5 %