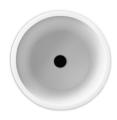

## JEE-O soho basin high specifications

Article code:

SWMBAS69

White DADOquartz

SWMBAS69 - black RAL 9005

Spray painted outside matt

Material:

DADOquartz - Scratch & abrasion resistant

Coating:

Spray painted matt

Waste diameter:

45mm

L  $34.5 \times W \ 34.5 \times H \ 90 \ cm \ 2 \ cm \ 40 \ kg$ Dimensions: Basin rim: Net weight:

Note: cast products are subject to size variation of +/-5 %